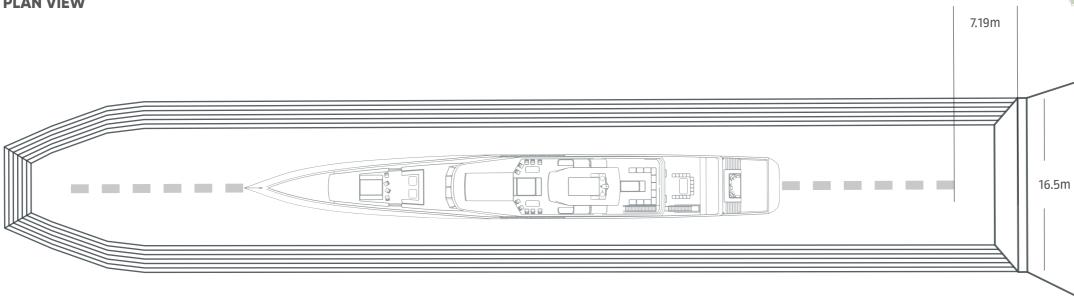

## DRYDOCK **SPECIFICATIONS**

**DRY DOCK 2 PLAN VIEW** 

114 m

#### **DRY DOCK 2 VESSEL CAPACITY :**

- Entrance Gate Width 16.5 meters
- Entrance Gate Depth 4.5 meters .
- Max Displacement 4,000 tonnes .
- . Max Beam - 13 meters
- Max Draft 4 meters