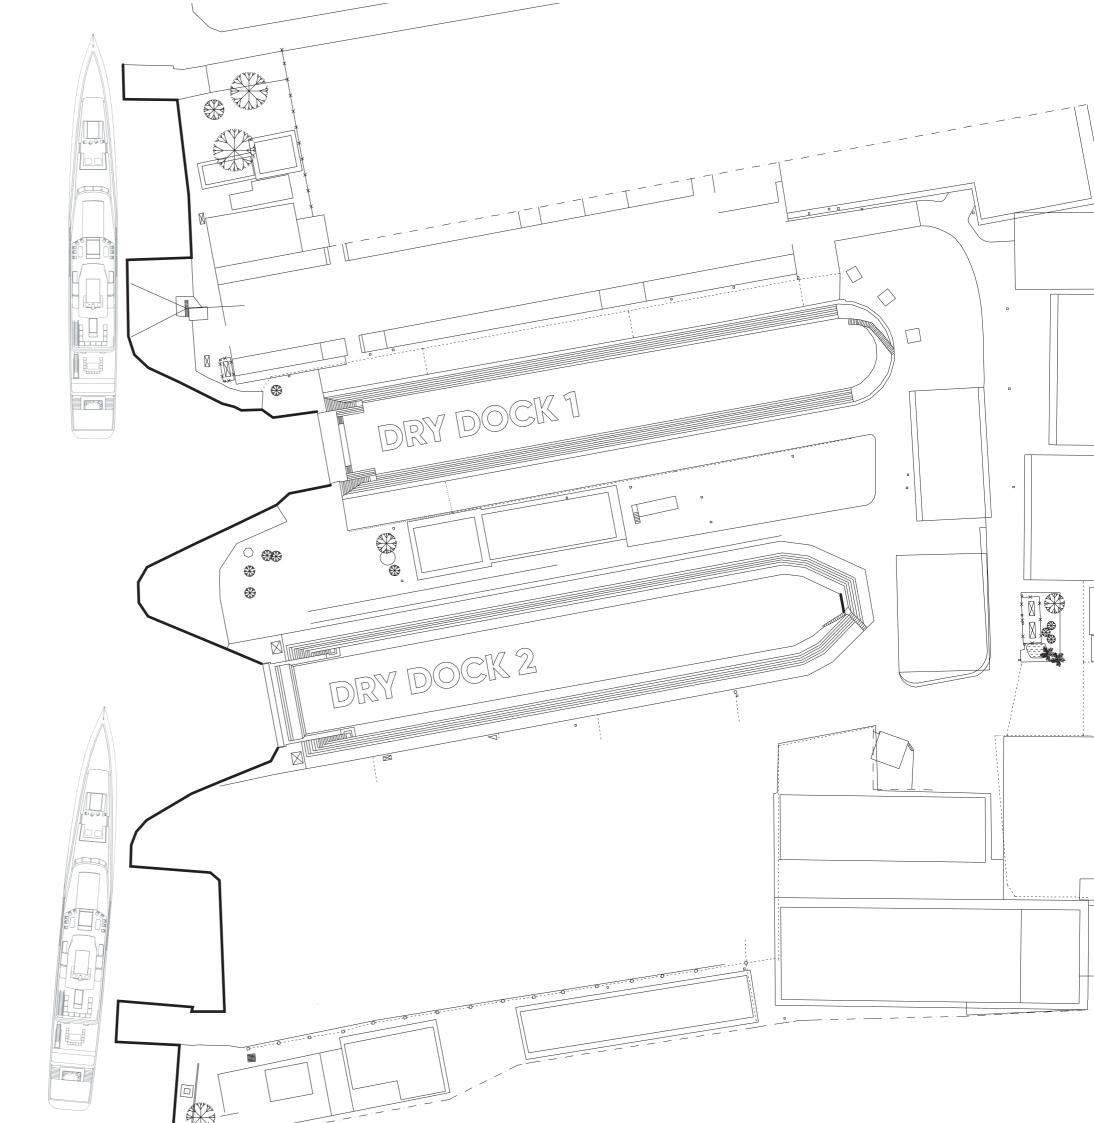

### SUPERYACHT SERVICE CENTRE IN THE HEART OF BANGKOK

DRY DOCK 1 - 108 METERS DRY DOCK 2 - 114 METERS

## DRYDOCK **SPECIFICATIONS**

**DRY DOCK 2 PLAN VIEW** 

114 m

#### **DRY DOCK 1 VESSEL CAPACITY :**

- Entrance Gate Width 15 meters
- Entrance Gate Depth 4.5 meters .
- Max Displacement 3,800 tonnes .
- Max Beam 11 meters .
- Max Draft 4 meters

#### **DRY DOCK 2 VESSEL CAPACITY :**

- Entrance Gate Width 16.5 meters
- Entrance Gate Depth 4.5 meters .
- Max Displacement 4,000 tonnes .
- . Max Beam - 13 meters
- Max Draft 4 meters

#### DRY DOCK 2 FRONT ELEVATION

DRY DOCK 2 REAR ELEVATION

OUTSIDE DOCKAGE 2 BERTHS

We employ an extensive network of seasoned engineers, craftsmen, and marine professionals to ensure that every aspect of your yacht refit is executed to the highest standards.