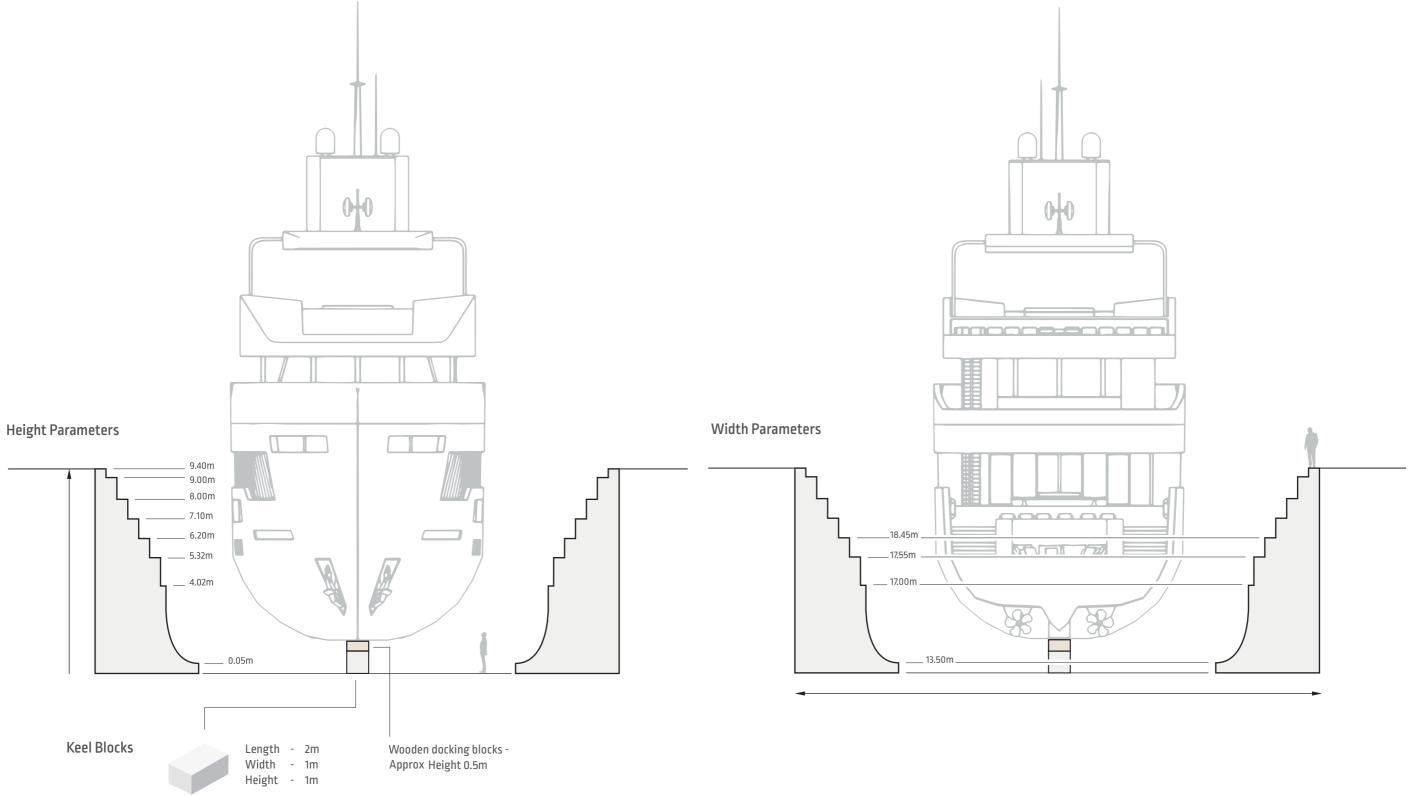

## DRYDOCK **SPECIFICATIONS**

**DRY DOCK 2 PLAN VIEW** 

114 m

#### **DRY DOCK 1 VESSEL CAPACITY :**

- Entrance Gate Width 15 meters
- Entrance Gate Depth 4.5 meters .
- Max Displacement 3,800 tonnes .
- Max Beam 11 meters .
- Max Draft 4 meters

#### **DRY DOCK 2 VESSEL CAPACITY :**

- Entrance Gate Width 16.5 meters
- Entrance Gate Depth 4.5 meters .
- Max Displacement 4,000 tonnes .
- . Max Beam - 13 meters
- Max Draft 4 meters

#### DRY DOCK 2 FRONT ELEVATION

DRY DOCK 2 REAR ELEVATION

OUTSIDE DOCKAGE 2 BERTHS

We employ an extensive network of seasoned engineers, craftsmen, and marine professionals to ensure that every aspect of your yacht refit is executed to the highest standards.