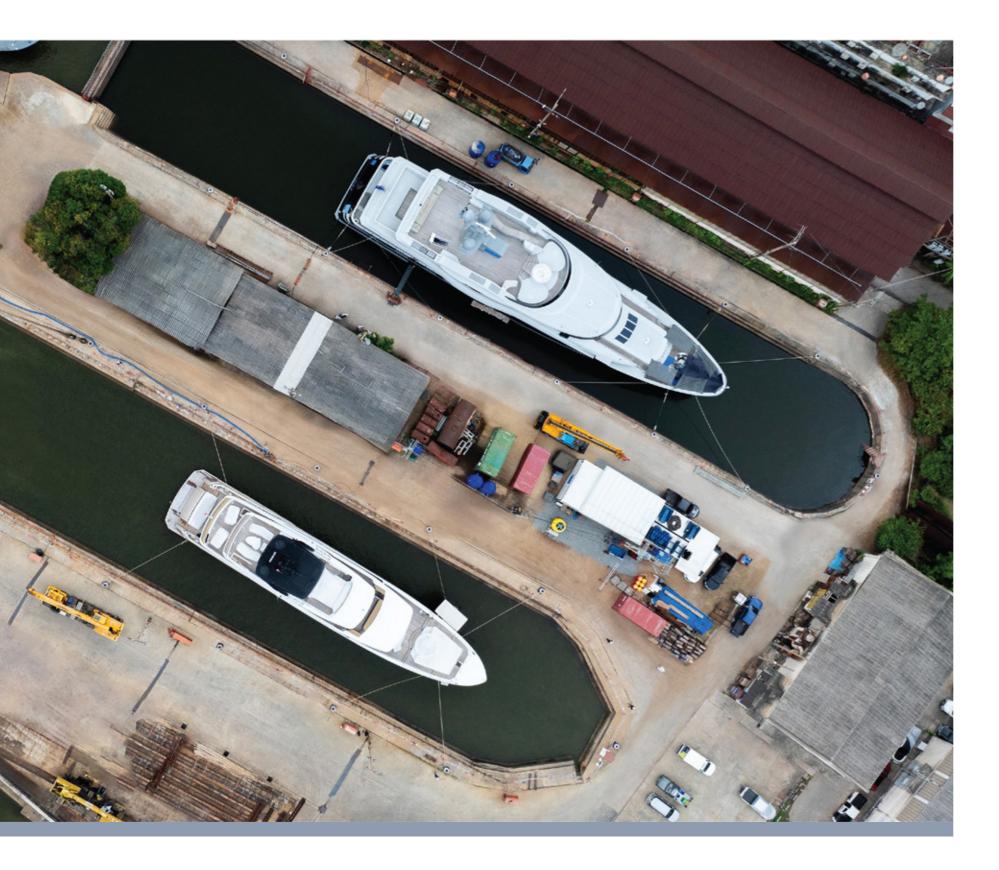

### **SUPERYACHT DRYDOCKS**

Thailand's premier yacht refit, superyacht shipyard. Regionally unmatched for yacht refit project management, led from our fully equipped Bangkok Dry Docks; in the Sathorn district of downtown BKK.

We support motor yacht captains and crew, chief engineers, managers, and vessel owners to meticulously plan and execute maintenance and refit projects from our southeast Asian paradise, collaborating with leading suppliers and subcontractors within the industry, Clearvac Engineering Asia is committed to consistently achieving exceptional results when handling even the most complex of project briefs.

### SUPERYACHT SERVICE CENTRE IN THE HEART OF BANGKOK

DRY DOCK 1 - 108 METERS DRY DOCK 2 - 114 METERS