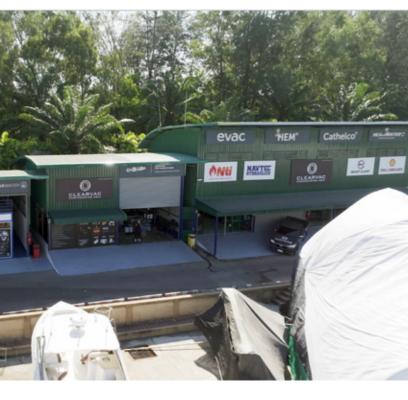

### **SUPERYACHT DRYDOCKS**

Thailand's premier yacht refit, superyacht shipyard. Regionally unmatched for yacht refit project management, led from our fully equipped Bangkok Dry Docks; in the Sathorn district of downtown BKK.

We support motor yacht captains and crew, chief engineers, managers, and vessel owners to meticulously plan and execute maintenance and refit projects from our southeast Asian paradise, collaborating with leading suppliers and subcontractors within the industry, Clearvac Engineering Asia is committed to consistently achieving exceptional results when handling even the most complex of project briefs.

### SUPERYACHT SERVICE CENTRE IN THE HEART OF BANGKOK

DRY DOCK 1 - 108 METERS DRY DOCK 2 - 114 METERS