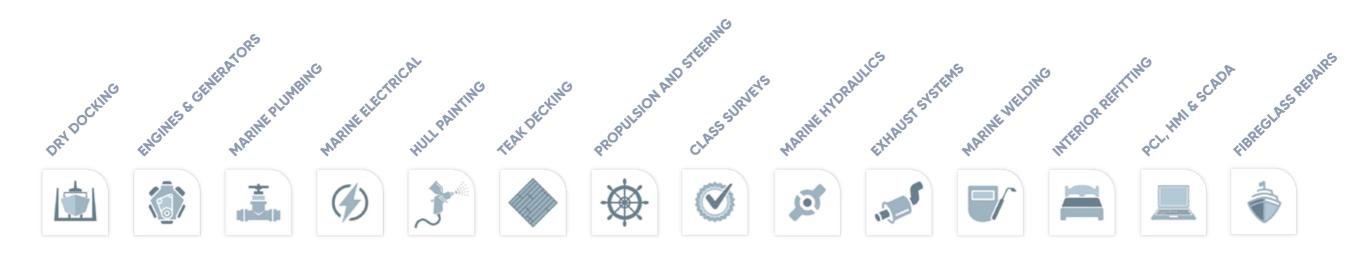

### **SUPERYACHT DRYDOCKS**

Thailand's premier yacht refit, superyacht shipyard. Regionally unmatched for yacht refit project management, led from our fully equipped Bangkok Dry Docks; in the Sathorn district of downtown BKK.

We support motor yacht captains and crew, chief engineers, managers, and vessel owners to meticulously plan and execute maintenance and refit projects from our southeast Asian paradise, collaborating with leading suppliers and subcontractors within the industry, Clearvac Engineering Asia is committed to consistently achieving exceptional results when handling even the most complex of project briefs.